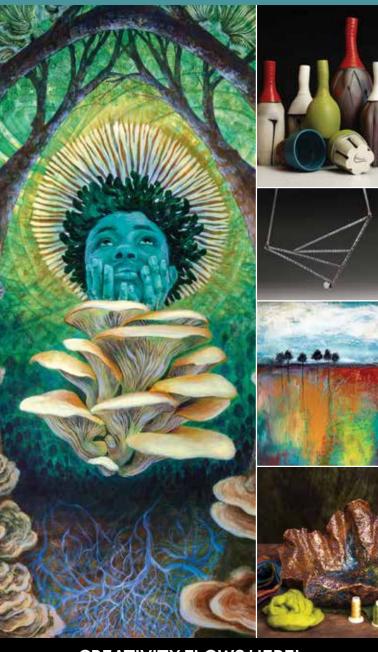

## **GUIDE COVER ARTWORK BY:**

Left: Annie Kyla Bennett; RIGHT, top to bottom: Ed+Kate Coleman, Christie Calaycay, Jaime Byrd, Paige Houghton