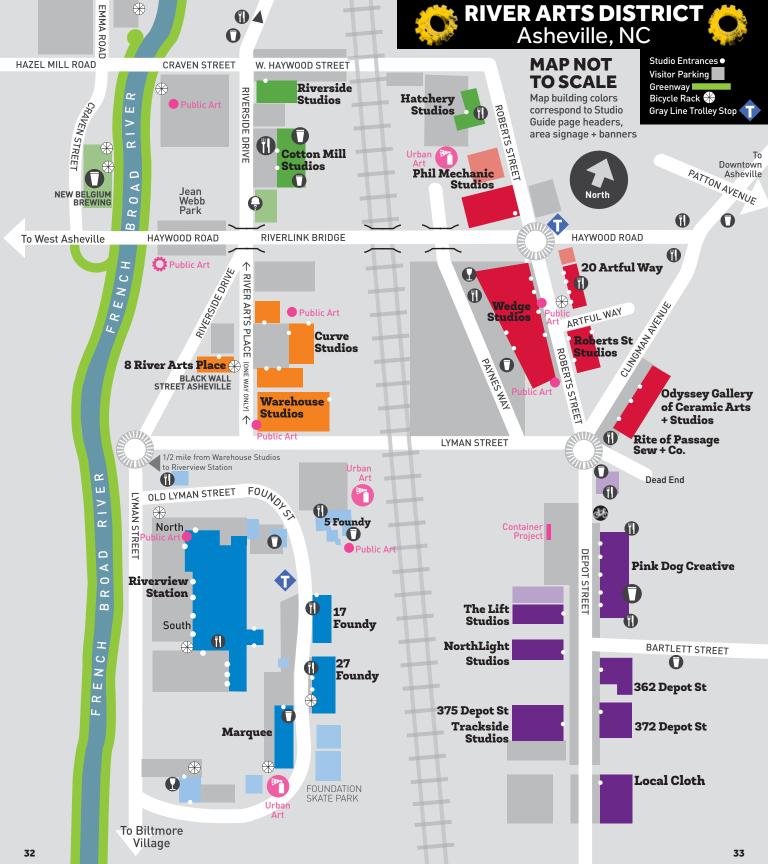

# RIVER ARTS DISTRICT

ARTISTS

2023-2024 STUDIO GUIDE

CREATIVITY FLOWS HERE! 270+ Working Artists • 26 Buildings RIVERARTS DISTRICT.COM