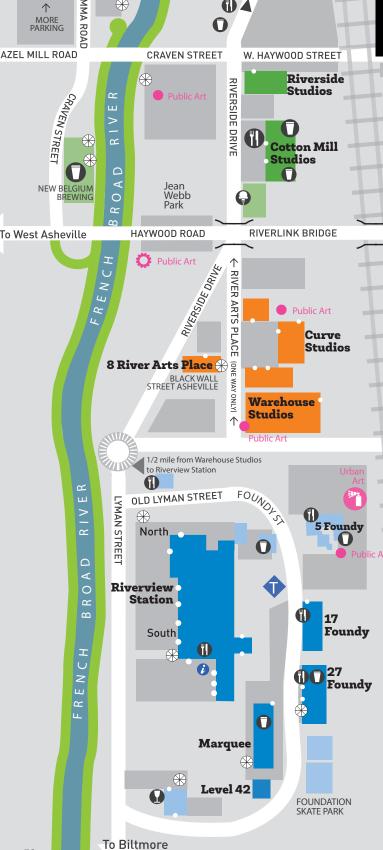

exciting program. Contributors will have identifying cards at their showing. If you see something you love with WAIWAW, snap a picture of it and tag us (@riverartsdistrictasheville) so we can share what you see!





# MODERN MUSE





CREATIVITY STUDIO



"STARRY SENTINEL" BY ANDREINA BATES

### FEATURING 11 GALLERY ARTISTS

ELIZABETH P.CARRINGTON ANDREINA BATES LIBERTY HANSON WILD MICHELLE HAMILTON BRIDGET BENTON ROBIN DAUGHERTY LIZ HOSIER HEATHER HANSON AMANDA MCLENON BETH MULLINS VIRGINIA SHEPLEY

view their art & learn their stories



372 Depot Street, Suite 44 | artplay-studio.com



# Modern Impressionistic Painting

# CHERYL KEEFER

— Fine Art —

170 Lyman St, Asheville, NC www.CherylKeefer.com (828) 450-1104 Warehouse Studios | Asheville



Modern Muse



91 LYMAN ST SUITE 110



₩

Village



# PATRICIA COTTERILL ART





# THE LIFT 349 DEPOT ST

danielmcclendon.com 269-267-4113





# KEVIN ANDREW



828.351.9690 www.creativekevin.com THE RIVER ARTS DISTRICT

Phil Mechanic Studios 109 Roberts St. Asheville, NC 28801



# **BARBARA FISHER**

WAREHOUSE STUDIOS 170 LYMAN ST

828.230.4177 BARBARAFISHER.COM

# JACQUI FEHL



Wedge Studios 129 Roberts Street STUDIO 2B7

828.551.4637 jacquifehl.com

# JO RIDGE KELLEY FINE ART

JoRidgeKelley.com



Gallery at Marquee - 36 Foundy St Studio at 136 N Main St, Waynesville, NC 828-226-0549

# NADINE CHARLSEN Fine Art Watercolors

Bold, stylized, urban, industrial & landscape watercolors.







NorthLightStudios 357 Depot Street 917-656-1313

Open Th-Sa 11-4 or by Appt. www.nadinepaints.com



### RIVERSIDE STUDIOS • 174 W.