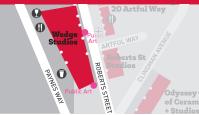

### WEDGE STUDIOS • 111-129 Roberts St

# **PHILIP DeANGELO STUDIO & GALLERY •** 115 Roberts St Mon-Thu 10-4 + Fri-Sat 10-5