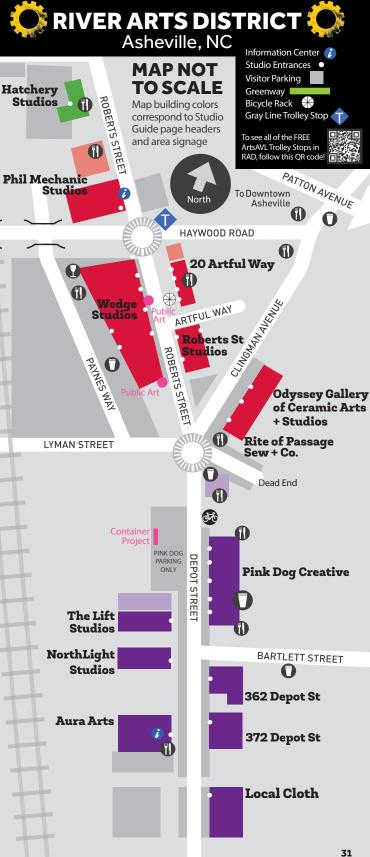

ram. Contributors will have identifying cards at their showing. If you see something you love with WAIWAW, snap a picture of it and tag us (@riverartsdistrictasheville) so we can share what you see!





# MODERN MUSE





CREATIVITY STUDIO



"STARRY SENTINEL" BY ANDREINA BATES

### FEATURING 11 GALLERY ARTISTS

ELIZABETH P.CARRINGTON ANDREINA BATES LIBERTY HANSON WILD MICHELLE HAMILTON BRIDGET BENTON ROBIN DAUGHERTY LIZ HOSIER HEATHER HANSON AMANDA MCLENON BETH MULLINS VIRGINIA SHEPLEY

view their art & learn their stories



372 Depot Street, Suite 44 | artplay-studio.com



# Modern Impressionistic Painting

# CHERYL KEEFER

— Fine Art —

170 Lyman St, Asheville, NC www.CherylKeefer.com (828) 450-1104 Warehouse Studios | Asheville



Modern Muse



91 LYMAN ST SUITE 110



₩

Village



# PATRICIA COTTERILL ART





# THE LIFT 349 DEPOT ST

danielmcclendon.com 269-267-4113





# KEVIN ANDREW



828.351.9690 www.creativekevin.com THE RIVER ARTS DISTRICT

Phil Mechanic Studios 109 Roberts St. Asheville, NC 28801



# **BARBARA FISHER**

WAREHOUSE STUDIOS 170 LYMAN ST

828.230.4177 BARBARAFISHER.COM

# JACQUI FEHL



Wedge Studios 129 Roberts Street STUDIO 2B7

828.551.4637 jacquifehl.com

# JO RIDGE KELLEY FINE ART

JoRidgeKelley.com



Gallery at Marquee - 36 Foundy St Studio at 136 N Main St, Waynesville, NC 828-226-0549

# NADINE CHARLSEN Fine Art Watercolors

Bold, stylized, urban, industrial & landscape watercolors.







NorthLightStudios 357 Depot Street 917-656-1313

Open Th-Sa 11-4 or by Appt. www.nadinepaints.com



### RIVERSIDE STUDIOS • 174 W. Haywood St

M